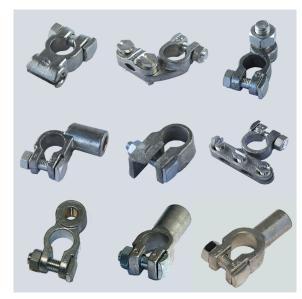

# **Battery terminals**

**Application areas**: battery connections

motor vehicles, trucks, fork lifts, small traction, agricultural machines cleaning machines, UPS systems

As connection element between battery poles and cables, battery terminals must allow safe electrical connections. The coneshaped, planar contact surfaces of our terminals create a maximum electrical contact to the battery pole. Clamping screws provide for a secure and long-lasting fit.

Battery terminals of Hagemann-Systems GmbH are "Made in Germany".

- our range of products includes: screw terminals, solder terminals with or without slot, crimp terminals straight or angled, cable lugs (tubular, angled type, fork type), strap terminal, non-standard and specialized terminals, cone adaptor sets
- basic material: brass, casted or forged; different surface coatings possible (tin plating in accordance to RoHS, chrome-6-free coating or also lead plating)
- connecting parts such as screws, bolts and nuts are high grade hardened and tempered
- many matching covering caps on hand; terminals also available ready-made with cables

## wide variety of types

- terminals to screw, to solder, to crimp
- different outputs, connections, dimensions
- for poles of different standards (DIN, SAE)

Our company is certified according to DIN EN ISO 9001.