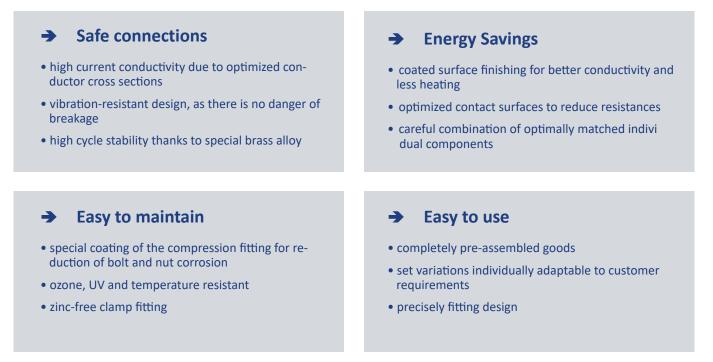

# **Overview: Designs Part 2**

cone pole connector A-pole / cable lug

cone pole connector A-pole / end take off

Advantages of HSYS cone pole connector (A pole) at a glance: