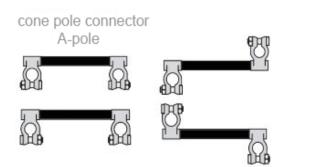

# **Cone pole connector- Automotive** pole (A-pole)

# **Overview: Designs Part 2**

cone pole connector A-pole / cable lug

cone pole connector A-pole / end take off

Advantages of HSYS cone pole connector (A pole) at a glance: