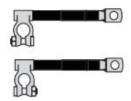

# **Overview: Designs Part 2**

cone pole connector A-pole / cable lug

cone pole connector A-pole / end take off

Advantages of HSYS cone pole connector (A pole) at a glance: